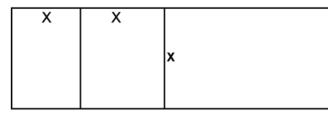

### WHERE WILL MY OUTLET BE LOCATED?

THERE ARE FOUR DIFFERENT TYPES OF TRADE SHOW BOOTHS: LINE BOOTHS, PENNINSULA BOOTHS,

BACK TO BACK PENINSULA BOOTHS, AND ISLAND BOOTHS.

EACH TYPE OF BOOTH HAS ITS OWN STANDARD METHODS OF INSTALLATION. IN THE FOLLOWING DIAGRAMS, THE SYMBOL X REPRESENTS THE APPROXIMATE LOCATION OF POWER OUTLETS.

LINE BOOTHS

PENNINSULA BOOTHS

BACK-TO-BACK PENNINSULA BOOTHS

### LINE BOOTHS, PENNINSULA BOOTHS, OR BACK-TO-BACK PENNINSULA BOOTHS:

YOUR PRE-ORDERED ELECTRICAL OUTLET WILL BE INSTALLED AT THE REAR

OF YOUR BOOTH, AT THE DRAPE LINE.

ISLAND BOOTHS

ISLAND BOOTHS: YOUR ELECTRICAL OUTLET WILL BE PLACED ON THE PERIMETER AT ONE LOCATION AT OUR DISCRETION IF NO FLOORPLAN IS SUBMITTED. MULTIPLE OUTLET LOCATIONS WILL BE CHARGED ON A LABOR AND MATERIAL BASIS.