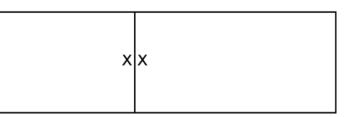

### WHERE WILL MY OUTLET BE LOCATED?

THERE ARE FOUR DIFFERENT TYPES OF TRADE SHOW BOOTHS: LINE BOOTHS, PENNINSULA BOOTHS,

BACK TO BACK PENINSULA BOOTHS, AND ISLAND BOOTHS.

EACH TYPE OF BOOTH HAS ITS OWN STANDARD METHODS OF INSTALLATION. IN THE FOLLOWING DIAGRAMS, THE SYMBOL X REPRESENTS THE APPROXIMATE LOCATION OF POWER OUTLETS.

LINE BOOTHS

PENNINSULA BOOTHS

BACK-TO-BACK PENNINSULA BOOTHS

### LINE BOOTHS, PENNINSULA BOOTHS, OR BACK-TO-BACK PENNINSULA BOOTHS:

YOUR PRE-ORDERED ELECTRICAL OUTLET WILL BE INSTALLED AT THE REAR

OF YOUR BOOTH, AT THE DRAPE LINE.

ISLAND BOOTHS

ISLAND BOOTHS: YOUR ELECTRICAL OUTLET WILL BE PLACED ON THE PERIMETER AT ONE LOCATION AT OUR DISCRETION IF NO FLOORPLAN IS SUBMITTED. MULTIPLE OUTLET LOCATIONS WILL BE CHARGED ON A LABOR AND MATERIAL BASIS.